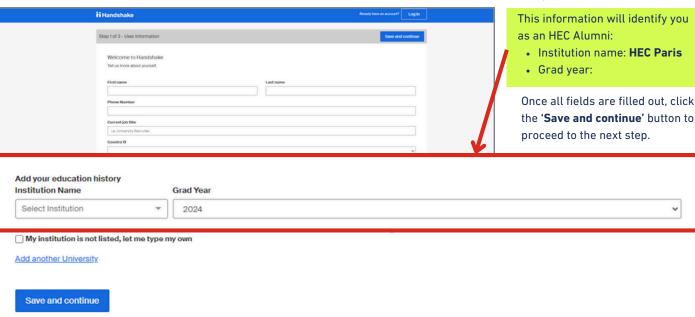

### Step 3 User Information in Handshake

Fill in your information.

EC **Talents** 