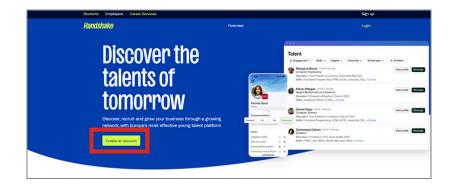

#### Step 1 Sign up as an employer

#### • Visit the Handshake Website: https://joinhandshake.fr/employers/

• Select the 'Create an account' button.

Create an account

• Even if you have a Handshake Alumni account, create a new employer account to start recruiting **current students**.