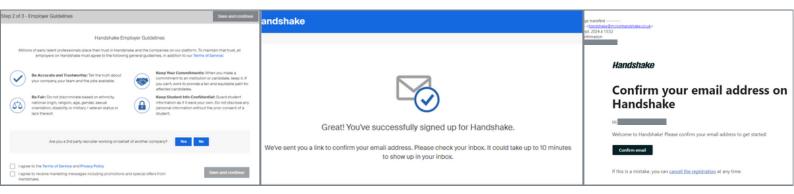

# **Step 4** Complete Employer Guidelines & Terms of Service and confirm your email address on Handshake

Handshake requires all employers to follow certain guidelines to maintain trust and fairness on the platform.

- Answer the question and click 'Save and continue'.
- Check your email: Handshake has sent a confirmation link to the email address you provided.
- Verify your email: Open the email and click the 'Confirm email' button.

#### Confirm email

- Please note that it may take up to 10 minutes for the email to appear in your inbox.
- · Check your spam/junk folder: If you don't see the email, make sure to check your spam or junk mail folders.
- Once confirmed, you can proceed with using Handshake.